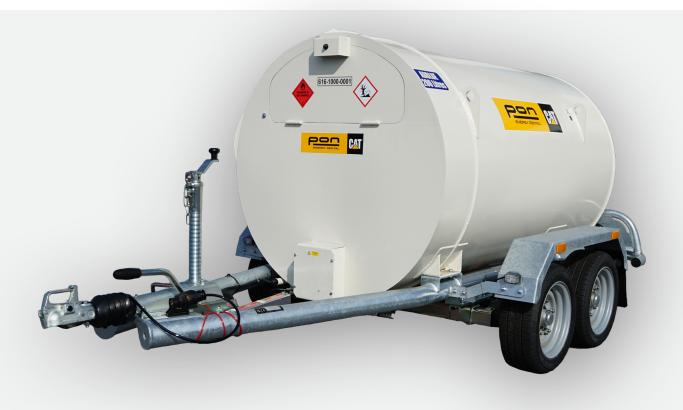

## Fuel tank AdBlue specifications

Our road tow fuel tanks have a combination of a 1000L diesel tank and a 200L AdBlue tank in the same unit. The tank is ADR approved and with a solid and robust steel construction with double walls it can be used as a standalone unit. The unit is mounted on a frame with a double axle and a solid nose wheel can be lifted off of it if needed.

The tank has 4 lifting points and forklift pockets for extra mobility and it can be moved when filled with fuel. It has a built-in AdBlue pump and a water- and particle filter in addition to a filler hose and fuel gun.

The fuel tanks has fill- and return connections, a lockable cabinet, fuel level measurement to make the usage as easy as possible and they can be combined with our CAT EU5 generators.

This combination is perfect for applications where high mobility is needed, such as construction sites, events and projects who demands low emissions.